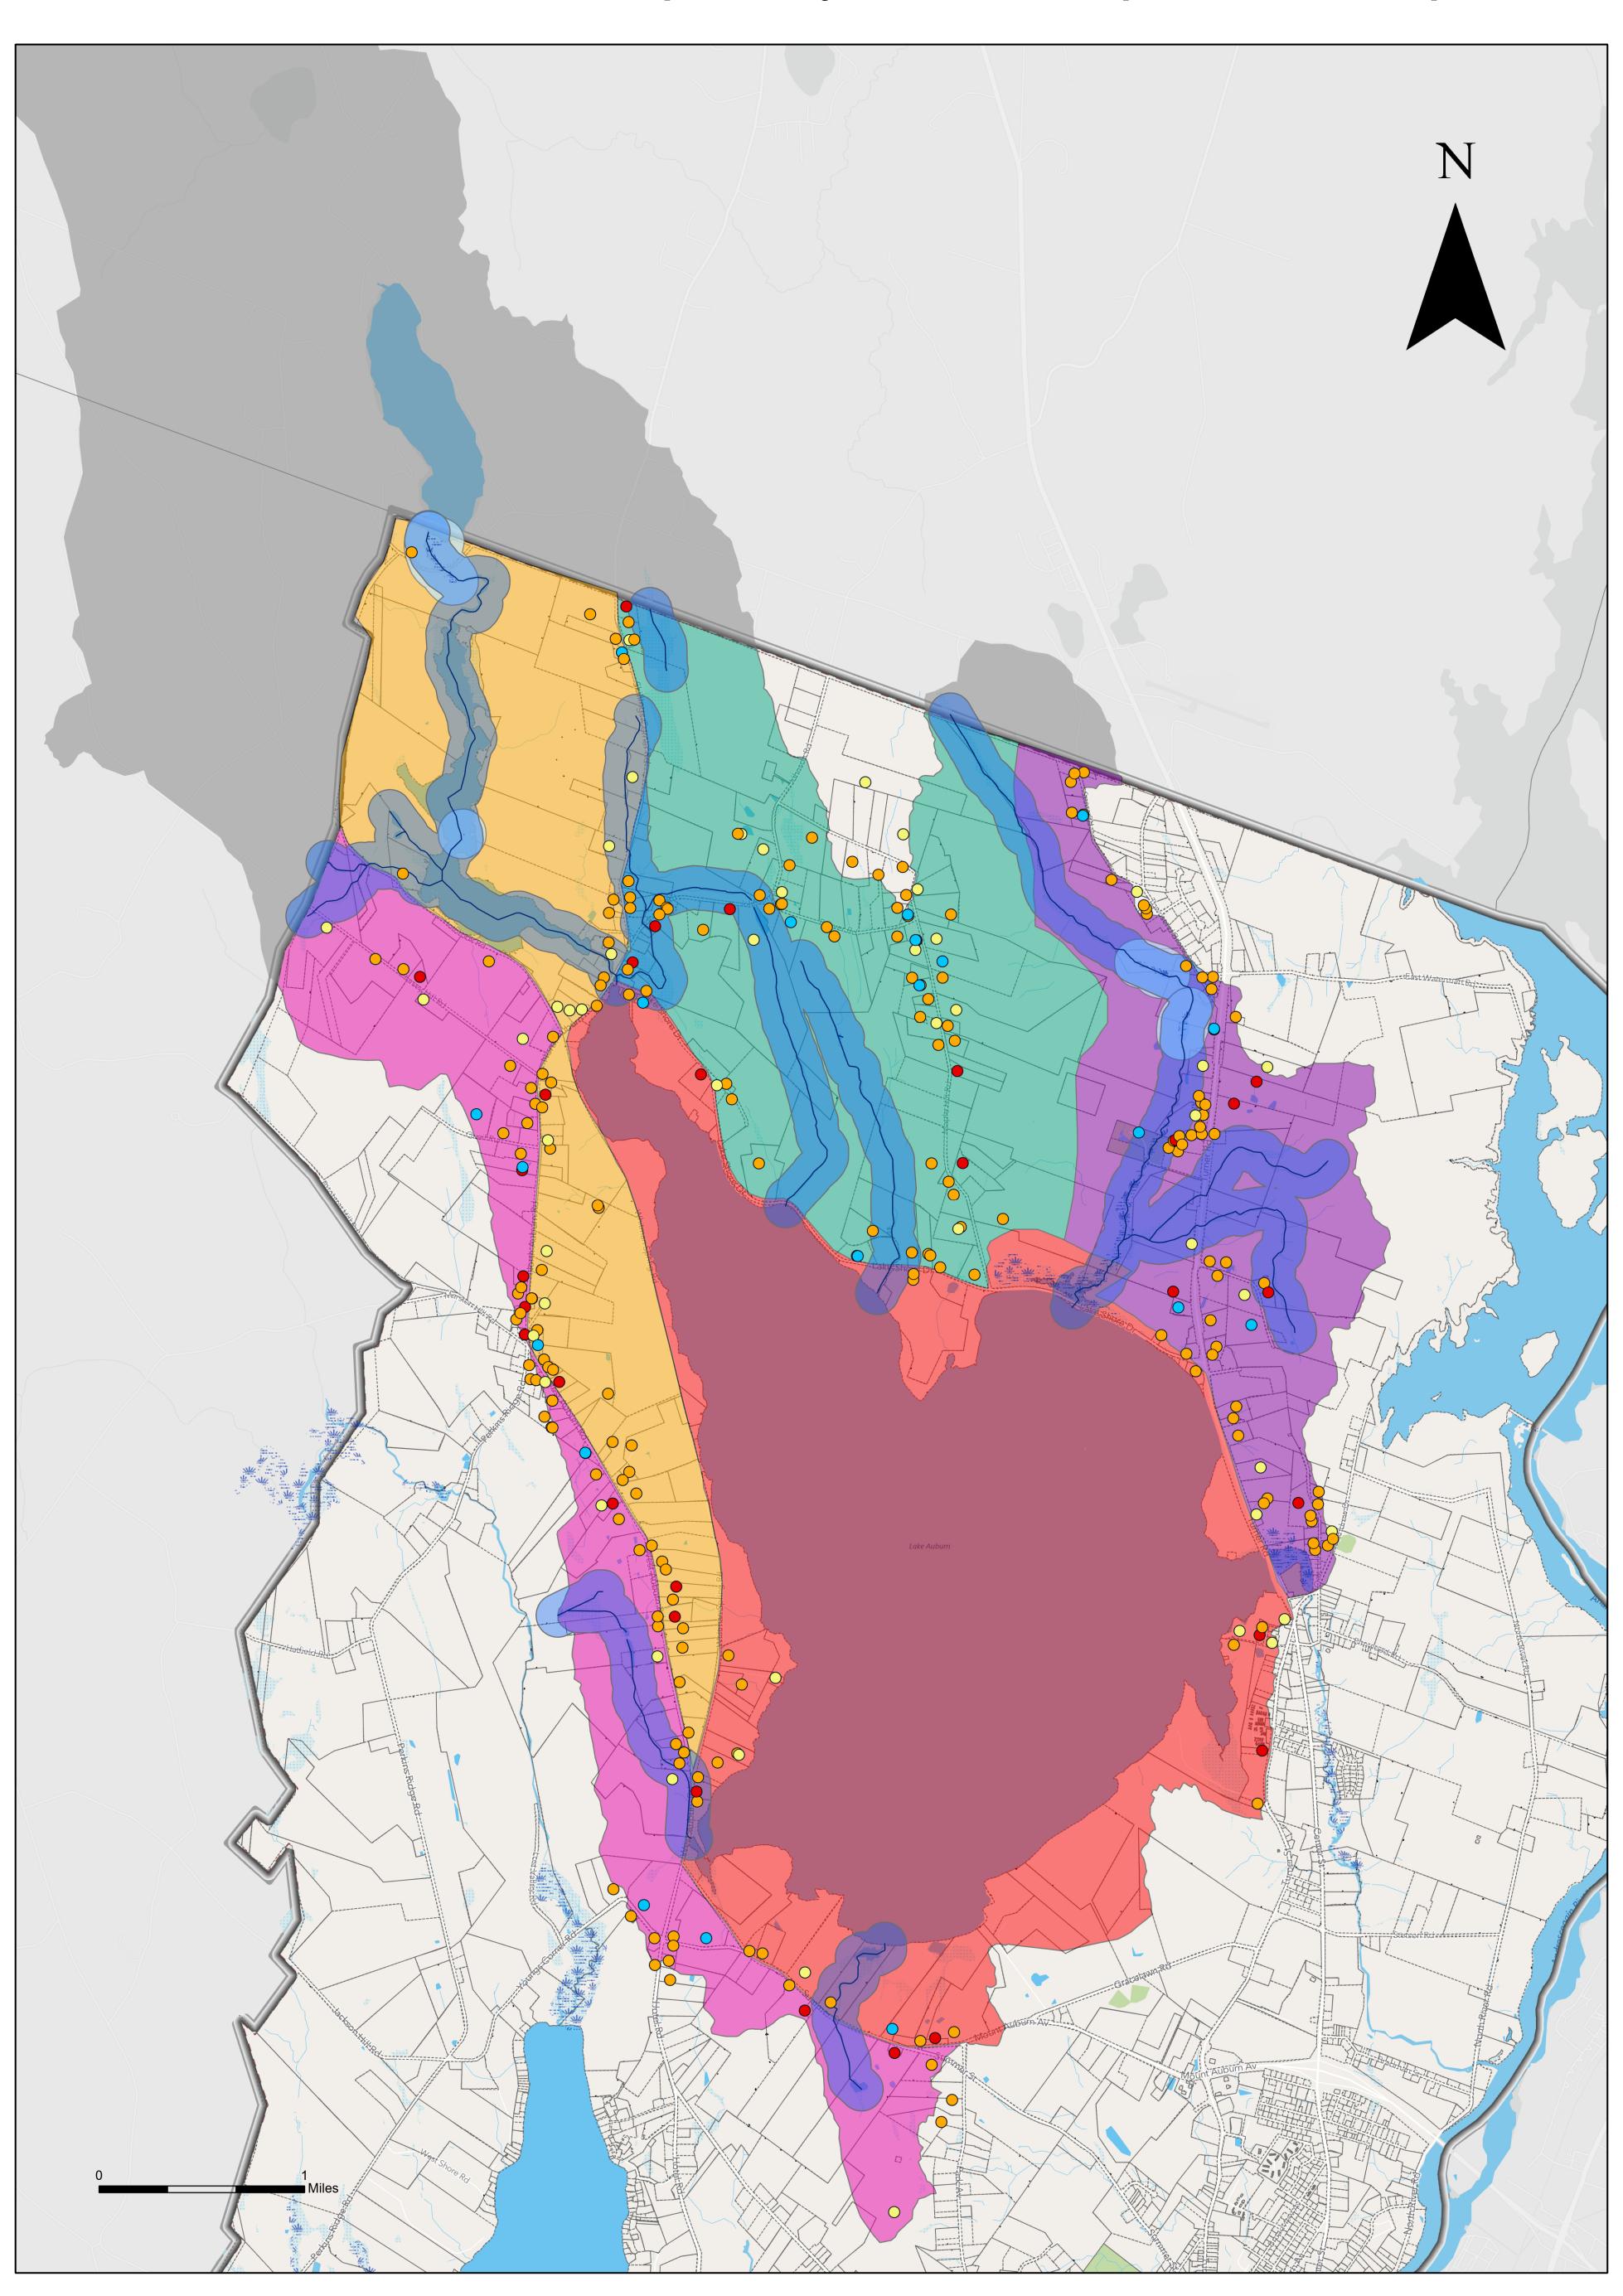

## Lake Auburn Watershed Overlay District Septic Systems Inspection Map

- Septic Site GPS Coordinates
- Septic Site Approximate Location from Sketch
- Septic Site Generalized Location on Lot
- Other Septic Site Locations
- Centroids for Septic System (No Permit or Sewer)
  Area 5: July 1, 2028 to June 30, 2029
- USGS 7.5 Minute Streams

- Area 1: July 1, 2024 to June 30, 2025
- Area 2: July 1, 2025 to June 30, 2026
- Area 3: July 1, 2026 to June 30, 2027
- Area 4: July 1, 2027 to June 30, 2028
- Area 4: July 1, 2027 to June 30, 2028
- Remaining Area

- **Wetlands**
- Streams Buffer 400ft
- Wetlands Buffer 400ft
- Wellands buller 4001t
- Parcel Boundaries